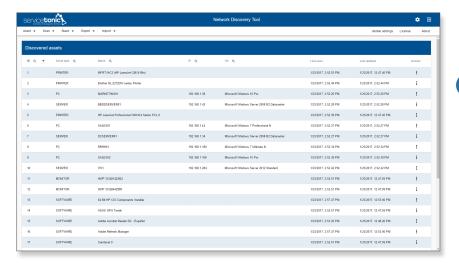

#### **DESCRIPTION**

It is a network **scanning tool** that allows you to:

- **Discover automatically** your network equipment (computers, servers and domain servers).
- **Generate an inventory** of Windows computers, with printers, monitors, keyboards, mouses, etc., connected and software installed.
- **Graphically** and interactively display the relationship between the devices.
- Integrate automatically assets with the CMDB.
- Run multiple scan servers for distributed environments.
- All this, without installing additional programs on client machines.

## **Inventory and graphic display**

Scanned asset inventory with graphical display of the relationships between CI.