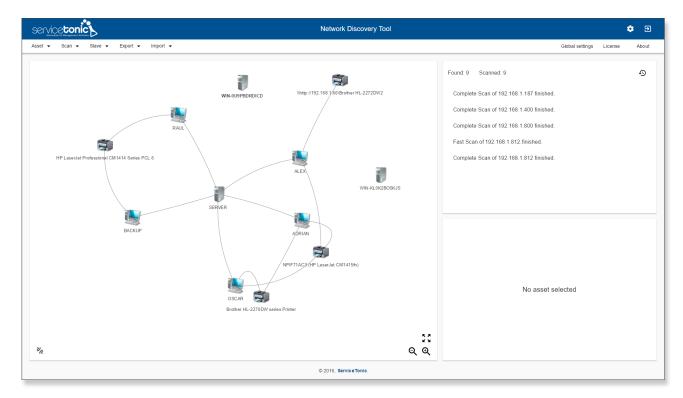

## **Inventory and graphic display**

Scanned asset inventory with graphical display of the relationships between CI.

### **KEY BENEFITS**

Use the **Network Discovery Tool** to:

- Load and update your assets into the CMDB.
- Increase control in network management.

**(** 

View your network equipment as an interactive chart and synchronize your inventory with the CMDB.