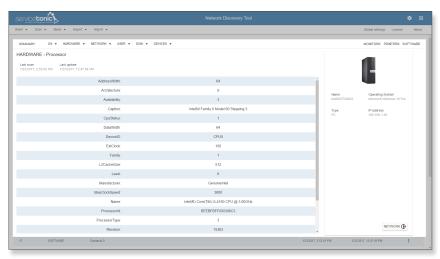

#### **DESCRIPTION**

It is a network **scanning tool** that allows you to:

- **Discover automatically** your network equipment (computers, servers and domain servers).
- **Generate an inventory** of Windows computers, with printers, monitors, keyboards, mouses, etc., connected and software installed.
- **Graphically** and interactively display the relationship between the devices.
- Integrate automatically assets with the CMDB.
- Run multiple scan servers for distributed environments.
- All this, without installing additional programs on client machines.